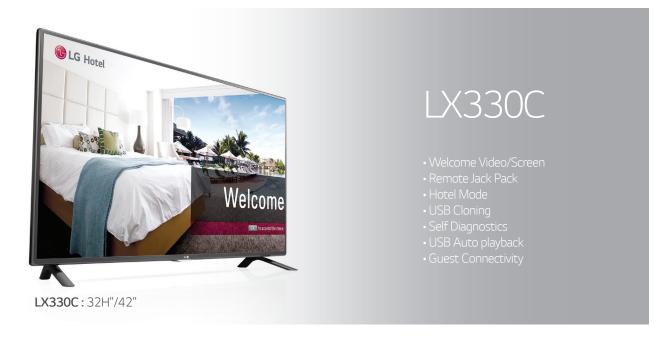

#### Welcome Video/Screen

With the capability to display various video formats\* as well as images, Commercial Lite TVs allow for a greater variation of greeting messages in hotel rooms which make customers feel more welcome and cared for.

\* mp4, avi, mov, tp, wma, ts etc