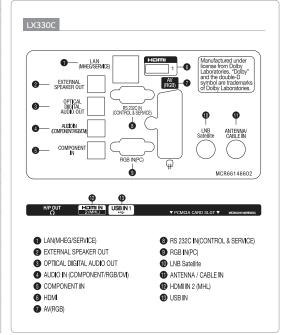

|
|                        |                      | On Power Consumption<br>(IEC62097 Edition 2) (W) | 32H*: 35<br>42*: 52                                                                                                                           |
|                        |                      | Stand By (W)                                     | 0.3                                                                                                                                           |
|                        |                      | Average Annual<br>Consumption (kWh)              | 32H*: 51<br>42*: 76                                                                                                                           |

#### Dimension



# Connectivity



# HDMI

# Download LG Commercial Display Mobile App





More info www.lgecommercial.com

You Tube youtube.com/c/LGECommercialDisplay

LG may make changes to specifications and product descriptions without notice. Copyright © 2015 LG Electronics Inc. All rights reserved. "LG Life's Good" is a registered of LG Corp. The names of products and brands mentioned here may be the trademarks of their respective owners.