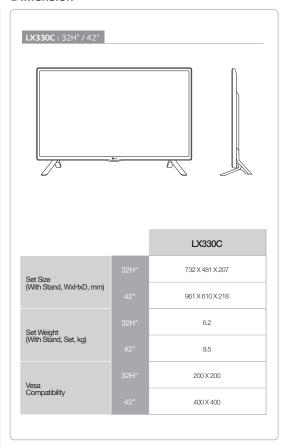

#### Dimension

# **Specification**

|                        |                      |                                                  | LX330C                                                                                                                                        |
|------------------------|----------------------|--------------------------------------------------|-----------------------------------------------------------------------------------------------------------------------------------------------|
|                        | Screen Size          |                                                  | 32H/42                                                                                                                                        |
| Display                | Туре                 |                                                  | LED                                                                                                                                           |
|                        | Resolution           |                                                  | 32H* 1366 X 768(HD)<br>42* 1920 X 1080 (FHD)                                                                                                  |
| Broadcasting<br>System | Analog               |                                                  | PAL/SECAM                                                                                                                                     |
|                        | Digital              |                                                  | DVB-T2/C/S2                                                                                                                                   |
| Audio                  | Audio Output         |                                                  | 10W + 10W                                                                                                                                     |
| Hospiality<br>Features |                      |                                                  | Welcome Video/Screen, Lock Mode, One Channel Map, Multi-IR Code, Hotel<br>Mode, USB Cloning, IR Out, USB Auto Play Back, External Speaker Out |
| General<br>Features    | Connectivity         |                                                  | MHL                                                                                                                                           |
|                        | Management           |                                                  | Self Diagnostics                                                                                                                              |
|                        | Interactivity        |                                                  | HDMI-CEC, HTNG-CEC                                                                                                                            |
|                        | RJP Interface        |                                                  | RS232C, HDMI CEC                                                                                                                              |
|                        | Auto Off/ Auto Sleep |                                                  | •                                                                                                                                             |
|                        | Intelligent Sensor   |                                                  | •                                                                                                                                             |
|                        | Smart Energy Saving  |                                                  | •                                                                                                                                             |
|                        | Anti-theft System    |                                                  | Kensington Lock                                                                                                                               |
| Interface              |                      | HDMI In                                          | 1                                                                                                                                             |
|                        | Side                 | USB(2.0/3.0)                                     | 1 (2.0)                                                                                                                                       |
|                        |                      | CI Slot                                          | 1                                                                                                                                             |
|                        |                      | Headphone Out(3.5mm Phone Jack)                  | 1                                                                                                                                             |
|                        |                      | RF In                                            | 2                                                                                                                                             |
|                        |                      | Component In(Y, Pb,Pr) + Audio(L/R)              | 1(Phone jack), 1(Phone Jack)                                                                                                                  |
|                        |                      | Digital Audio Out(Optical)                       | 1                                                                                                                                             |
|                        | Rear                 | RGB In (D-sub 15pin)                             | 1                                                                                                                                             |
|                        |                      | PC Audio Input                                   | 1(Phone Jack)                                                                                                                                 |
|                        |                      | RS-232C(D-sub 9pin)                              | 1                                                                                                                                             |
|                        |                      |                                                  |                                                                                                                                               |
|                        |                      | HDMI In                                          | 1                                                                                                                                             |
|                        |                      | LAN(RJ45)                                        | 1                                                                                                                                             |
|                        |                      | Full Scart                                       | 1                                                                                                                                             |
|                        |                      | Ext SPK out (3.5mm Phone Jack)                   | 1 (Spk-out 1)                                                                                                                                 |
| Accessory              |                      |                                                  | L-CON, Power cord, CD title (Simple manual)                                                                                                   |
| Power                  | Voltage, Hz          |                                                  | 100 ~ 240V, 50/60Hz                                                                                                                           |
|                        | Max (Watts)          |                                                  | 32H": 84.50<br>42": 110.70                                                                                                                    |
|                        | Typical (Watts)      |                                                  | 32H": 57.20<br>42": 84                                                                                                                        |
|                        | Energy saving (Min)  |                                                  | 32H": 45.76<br>42": 67.20                                                                                                                     |
|                        | Energy saving (Med)  |                                                  | 32H": 31.46<br>42": 46.20                                                                                                                     |
|                        | Energy saving (Max)  |                                                  | 32H": 17.16<br>42": 25.20                                                                                                                     |
|                        | Stand-by             |                                                  | 0.3W↓                                                                                                                                         |
| Standard<br>Approval   | Safety               |                                                  | CB , CU TR                                                                                                                                    |
|                        | Environment          |                                                  | CE                                                                                                                                            |
|                        | Etc.                 |                                                  | ROHS, ErP, Eco flower                                                                                                                         |
|                        | Eco                  | ErP Class                                        | 32H" : A<br>42" : A+                                                                                                                          |
|                        |                      | On Power Consumption<br>(IEC62097 Edition 2) (W) | 32H*: 35<br>42*: 52                                                                                                                           |
|                        |                      | Stand By (W)                                     | 0.3                                                                                                                                           |
|                        |                      | Average Annual<br>Consumption (kWh)              | 32H*: 51<br>42*: 76                                                                                                                           |